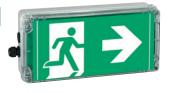

## Safety and Exit Sign Luminaires - Explosion protected

EXIT LED V-CG-S without pictogramm

## **Ordering details**

| Туре              | Scope of supply                                |          | Order No.   |
|-------------------|------------------------------------------------|----------|-------------|
| EXIT LED V-CG-S   | including cover with silkscreened pictogram PR | <b>₽</b> | 12191020021 |
|                   | including cover with silkscreened pictogram PL | ← 🏖      | 12191020022 |
|                   | including cover with silkscreened pictogram PU | ₩ 🔁      | 12191020023 |
|                   | including cover, clear, without pictogram      |          | 12191020004 |
| EXIT LED 2 V-CG-S | including cover with silk-screen pictogram PR  | <b>₽</b> | 12193020021 |
| for Zone 2        | including cover with silk-screen pictogram PL  | ← 🏖      | 12193020022 |
| for Zone 22       | including cover with silk-screen pictogram PU  | ₩ 🔁      | 12193020023 |
|                   | including cover, clear, without pictogram      |          | 12193020004 |