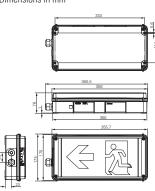

# **EXIT LED V-CG-S**

## Safety and Exit Sign Luminaires - Explosion protected



















EXIT LED V-CG-S without pictogramm



#### Dimensions in mm



### **EXIT LED V-CG-S/EXIT LED 2 V-CG-S**

- Explosion protected safety luminaire with white high power LEDs
- Minimum maintenance effort with high LED service life via optimised power output control of LED regulation
- Shortened inspection effort due to CEWA GUARD technology
- Automatic function monitoring of up to 20 luminaires per circuit
- Reduced installation expenditure with STAR technology
- Freely programmable mixed operation of the switching modes per luminaire in one circuit

| Viewing distance                                                 | 25 m (gem. DIN EN 1838)                                                      |  |
|------------------------------------------------------------------|------------------------------------------------------------------------------|--|
| Mar