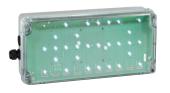

## Safety and Exit Sign Luminaires - Explosion protected

EXIT LED V-CG-S without pictogramm

## **Ordering details**

| Туре              | Scope of supply                                |          | Order No.   |
|-------------------|------------------------------------------------|----------|-------------|
| EXIT LED V-CG-S   | including cover with silkscreened pictogram PR | <b>₽</b> | 12191020021 |
|                   | including cover with silkscreened pictogram PL | ← 🏖      | 12191020022 |
|                   | including cover with silkscreened pictogram PU | ₩ 🔁      | 12191020023 |
|                   | including cover, clear, without pictogram      |          | 12191020004 |
| EXIT LED 2 V-CG-S | including cover with silk-screen pictogram PR  | <b>₽</b> | 12193020021 |
| for Zone 2        | including cover with silk-screen pictogram PL  | ← 🏖      | 12193020022 |
| for Zone 22       | including cover with silk-screen pictogram PU  | ₩ 🔁      | 12193020023 |
|                   | including cover, clear, without pictogram      |          | 12193020004 |